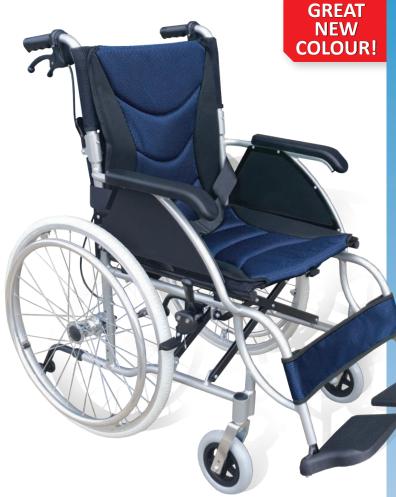

## COMFORTLITE SELF PROPEL WHEELCHAIR

**RG314GR18: GREEN** RG314BL18: STEEL BLUE

## **FEATURES**

Lightweight: 12kg (Aluminium frame) Fixed armrest with PU padding Foldable backrest with storage pocket Removable seat and backrest cushions Double Handbrake

Fixed leg rests with flip up footrests Large flat free tyres - 560mm (22") self propel

Calf strap (removable) / Side straps (removable) Anti tippers