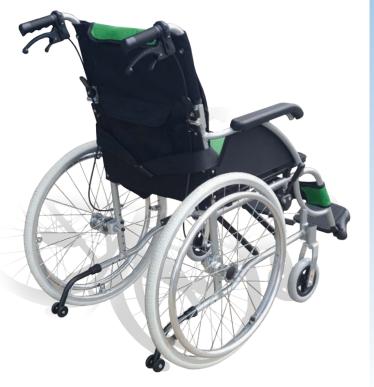

## COMFORTLITE SELF PROPEL WHEELCHAIR

**RG314GR18: GREEN** RG314BL18: STEEL BLUE

## **FEATURES**

Lightweight: 12kg (Aluminium frame) Fixed armrest with PU padding Foldable backrest with storage pocket Removable seat and backrest cushions Double Handbrake

Fixed leg rests with flip up footrests Large flat free tyres - 560mm (22") self propel

Calf strap (removable) / Side straps (removable) Anti tippers