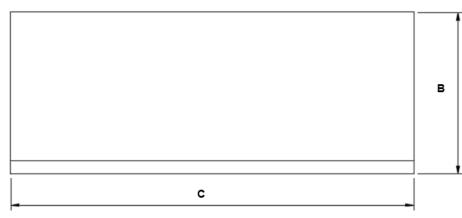

## Ramp Length (B)

Measured back to front

## Ramp Width (C)

Measured left to right

## Ramp Measurements

All measurements to be in millimetres