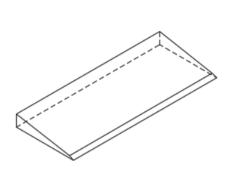

#### **FRONT VIEW**

| Α | <b>1</b> | AR | ſ |
|---|----------|----|---|
|   |          |    | _ |

## Ramp Height (A/AR)

A = Left Ascending A/R = Right Ascending