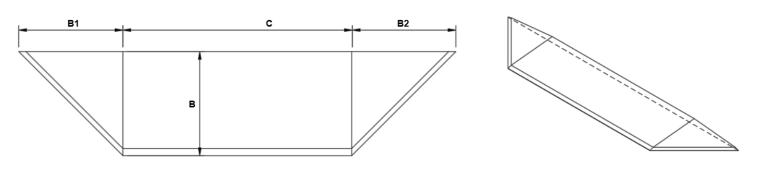

#### Ramp Height (A/AR)

A = Left Ascending A/R = Right Ascending Ramp Length (B) Measured back

to front

### Ramp Width (C)

Measured left

#### to right

#### Left Wing Width (B1)

Wing width from left edge of ramp

#### Right Wing Width (B1)

Wing width from right edge of ramp