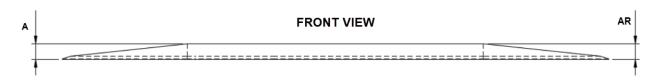

#### Ramp Height (A/AR)

A = Left Ascending A/R = Right Ascending Ramp Length (B) Measured back

to front