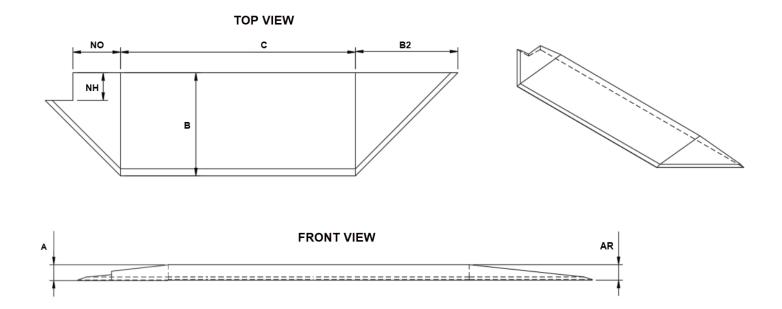

# Measuring Guide Awing Notched

Notch Height (NH) Notch Length

## Ramp Measurements -

All measurements to be in millimetres

Wing:

A (Left Ascending) =

B (Length) =

C (Width) =

B1 (Left Wing Width) =

NH (Notch Length)=

NO (Offset Width)=

A/R (Right Ascending) =

B2 (Right Wing Width)=

This form must be completed and submitted with page 1