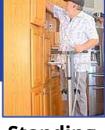

The standing lift function allows users to be safely raised to access a high bed or an overhead cabinet - a step stool without the step!

Can be used independently or with the assistance of a caregiver.