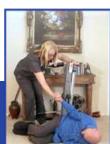

## **Description**

The FTS-400 is a lift & transfer tool that enables quick and safe fall recovery while eliminating manual lifting.

It can raise individuals up to 400 lbs. (181 kg) to a seated or standing position, and allows for easy transfers to and from a wheelchair, bed, commode, exercise equipment or even the floor.

The standing lift function allows users to be safely raised to access a high bed or an overhead cabinet - a step stool without the step!

Can be used independently or with the assistance of a caregiver.