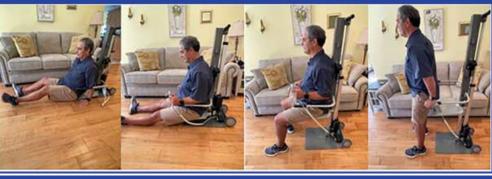

## **Description**

The FTS-400 is a lift & transfer tool that enables quick and safe fall recovery while eliminating manual lifting.

It can raise individuals up to 400 lbs. (181 kg) to a seated or standing position, and allows for easy transfers to and from a wheelchair, bed, commode, exercise equipment or even the floor.

## **Assisted Operation**

Standing Function