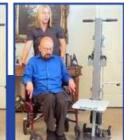

The standing lift function allows users to be safely raised to access a high bed or an overhead cabinet - a step stool without the step!

Can be used independently or with the assistance of a caregiver.

## **Assisted Operation**

Standing Function