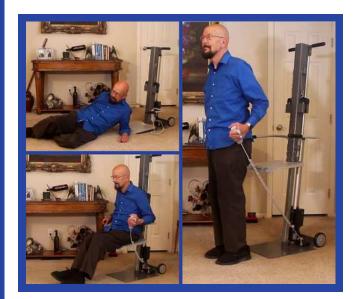

## **Description**

The FTS-400 is a lift & transfer tool that enables quick and safe fall recovery while eliminating manual lifting.

It can raise individuals up to 400 lbs. (181 kg) to a seated or standing position, and allows for easy transfers to and from a wheelchair, bed, commode, exercise equipment or even the floor.