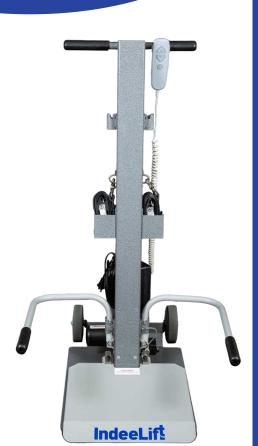

# **Summary of Features**

- Beveled seat-front for easy slide on transfer surface
- Wired remote for convenient operation
- Swinging/Removable Rise-Assist Handles for easy secure transfer
- Dual safety belts for added safety

- Powder coated for easy cleaning
- Small footprint for tight spaces
- Lithium-Ion battery powered with automatic charger
- 9' (2.74m) power cord