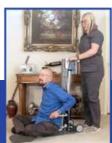

The standing lift function allows users to be safely raised to access a high bed or an overhead cabinet - a step stool without the step!

Can be used independently or with the assistance of a caregiver.

## **Assisted Operation**

Standing Function