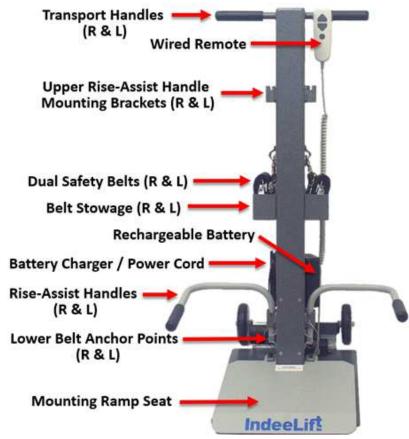

# **Summary of Features**

- Beveled seat-front for easy slide on transfer surface
- Wired remote for convenient operation
- Swinging/Removable Rise-Assist Handles for easy secure transfer
- Dual safety belts for added safety

- Powder coated for easy cleaning
- Small footprint for tight spaces
- Lithium-Ion battery powered with automatic charger
- 9' (2.74m) power cord