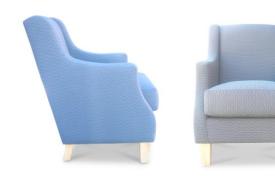

## Alyse High Back with short arms & extended wings

Seat Depth: 520mm Seat Width: 500mm Seat Height: 460mm Arm Height: 620mm 90mm Arm Width: Overall Height: 1230mm Overall Width: 680mm Overall Depth: 740mm Fabric – 7.0

alyse



Features:

Arm Options Varied Leg options

## Alyse Mid Back Chair

Seat Depth: 520mm 500mm Seat Width: Seat Height: 460mm Arm Height: 620mm Arm Width: 90mm Overall Height: 930mm Overall Width: 680mm Overall Depth: 740mm

Fabric – 6.0

## Alyse Mid Back seat lounge

(image shows straight front arms)

Seat Depth: 520mm Seat Width: 1500mm Seat Height: 460mm Arm Height: 620mm Arm Width: 90mm Overall Height: 930mm Overall Width: 1680mm Overall Depth: 740mm

Fabric - 12.0







**ECO**sofe

Durable soft commercial foam ecologically sustainable design

Stain options available

full recyclable made for disassembly and re-use

www.comseat.com.au p: 08 8349 8800 sales@comseat.com.au f: 08 8349 8811