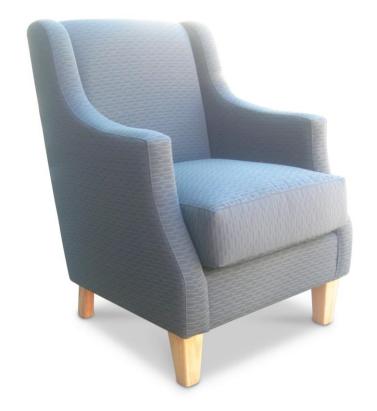

## Alyse Mid Back Chair

Seat Depth: 520mm 500mm Seat Width: Seat Height: 460mm Arm Height: 620mm Arm Width: 90mm Overall Height: 930mm Overall Width: 680mm Overall Depth: 740mm

Fabric – 6.0