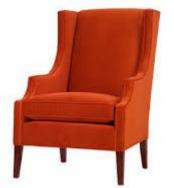

## Alyse High Back with short arms & extended wings

Seat Depth: 520mm Seat Width: 500mm Seat Height: 460mm Arm Height: 620mm 90mm Arm Width: Overall Height: 1230mm Overall Width: 680mm Overall Depth: 740mm Fabric – 7.0